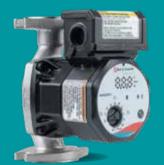

## B&G solves for simplicity with one pump that replaces 70.

Make the most of your truck space with the all-new Bell & Gossett ecocirc® 20-18 and ecocirc+ 20-18 variable speed ECM smart circulator. It's the only pump you need for multiple jobs. Designed for quick setup and reliable performance, both models can improve customer satisfaction by reducing installation time and callbacks. You'll also experience an uptick in efficiency by limiting the need to order and pick up other pumps. So travel lighter, smarter and less often with this versatile heating, cooling and potable water solution from Bell & Gossett.