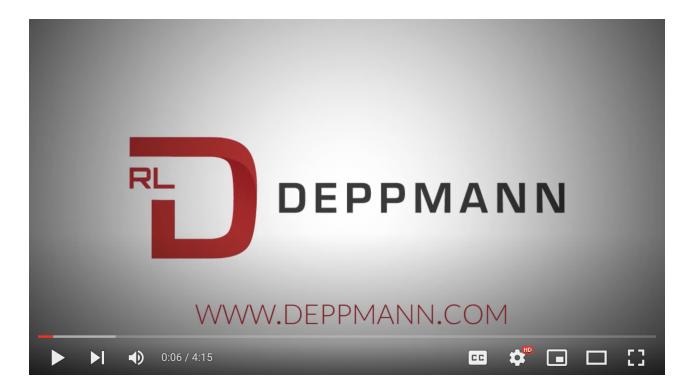

## Using Our Product Matching Tool: Helping You Make the Right Decision the First Time

Our <u>Water Heater website</u> includes a unique tool to help you focus on the right product or products to look at and specify. These assessments have a few simple questions and will result in a customized list of specific water heater(s) for you to review. Watch this short video featuring our Indirect Steam Water Heater Assessment to learn how to use our Matching Tool for quick and accurate results.

While our instructional video focuses on the Indirect Steam tool, this webpage offers several different water heater tools to help you in the selection of the type of water heater. We recommend taking some time to explore all the page has to offer! If you have any questions, please contact a Deppmann representative <u>here</u>. Our helpful team is available to assist you today.