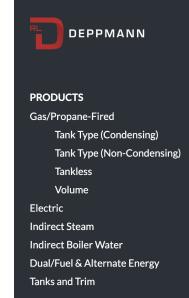

## **Domestic Water Heater Tip: Use the Navigation**

The <u>website</u> offers a navigation pane on the left where you can choose fossil fuels, electric, steam, or boiler water as the source of the heat. The gas/propane navigation also gives a breakdown by type: tank type, tankless, or volume water heater.

Each section offers the capacity ranges of the varied brands Deppmann represents. It also includes some highlights and/or assessment tools which will walk you through the key questions to ask yourself when making a product decision based on the clients' needs.