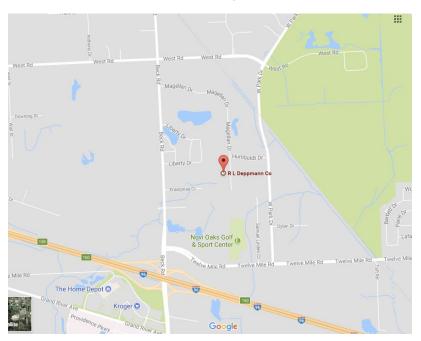

### The Novi location is located off 1-96, North of 12 Mile, East of Beck Road

#### From 12 Mile Road:

Turn North onto West Park Drive, then West onto Humboldt Drive, then left onto Magellan Drive. R.L. Deppmann will be on the right side of the road

### From Beck Road:

Turn East onto Magellan Drive, follow Magellan Drive through the industrial park just past Humboldt Drive. R.L. Deppmann will be on the right side of the road.

Thank you for your support and patience during the transition. Please contact us at (248) 354-3710 for any questions.