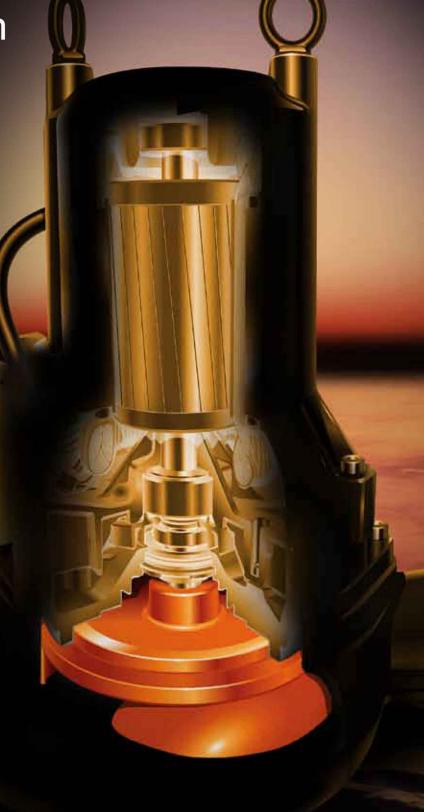

Their revolutionary design means Impact pumps are ideal wherever waste or drainage must be

disposed of quickly and efficiently. Our unique self-cleaning impeller and volute are specifically configured to process solids more easily, reducing clogging, while reducing efficiecy loss and maintenance downtime. The air-filled motor, dual mechanical seal and seal protection chamber rdeuce maintenance and provide greater durability for lower operating costs.

From building services to light industrial and agricultural applications, Impact is the clear choicefor efficent, cost-saving performance.